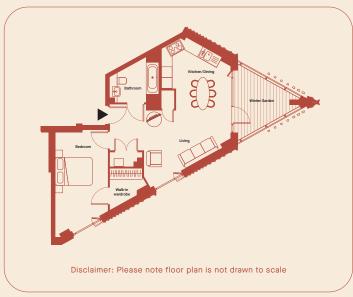

## 1 Bedroom

| Size             | 628 sq ft average            |
|------------------|------------------------------|
| Floors           | 2, 3, & 4                    |
| Deposit          | one month's rent             |
| Rent             | from £2,990 pcm              |
| Council tax band | B and D (Wandsworth Borough) |
| EPC rating       | В                            |
| Type of tenancy  | 12 Months – 3 years+         |